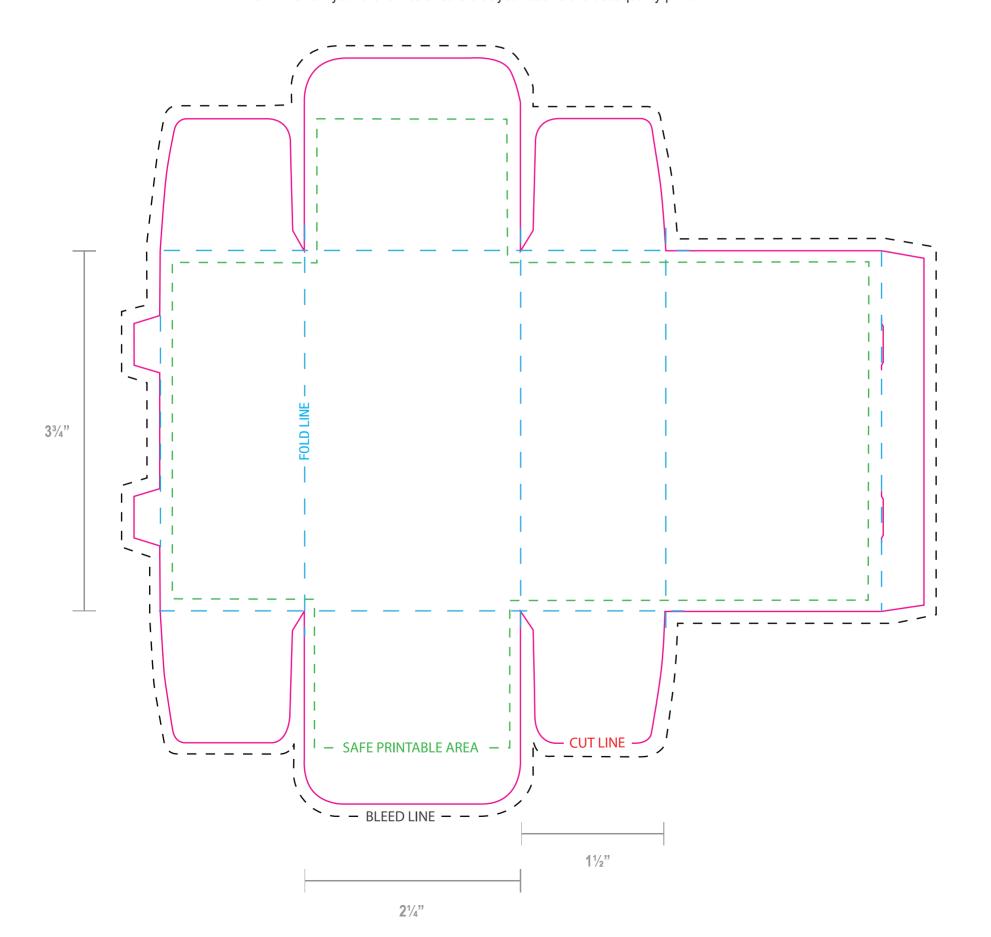

## **TEMPLATE FOR: 3¾" x 2½" x 1½" Box**

Thank you for choosing Labels on the Fly Commerical Printing!

## Here are some helpful tips for setting up your print file.

- A "bleed" is required to ensure ink coverage goes to the very edge of the product. Make certain to extend any graphics/art past the "Cut," to where the black dotted line is shown. Your submitted artwork should be 3¾" x 2½" x 1½".

  - Do not place text outside of the "safe printable area" this will ensure that the text will not be cut off.
- Delete the template lines when done, or ensure the artwork covers it completely, please do not submit artwork with this template showing.
- We will review your artwork to ensure that you receive the best quality print.